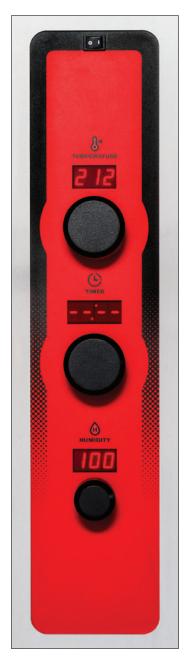

- Totally easy—just set the temperature and time
- Patent-pending humidity level control automatically adjusts
- Exclusive Precision Humidity Control ensures accurate humidity and repeatable results
- Simple, intuitive operation with only 3 knobs
- With 7 levels, each Gas (ABC7G) and Electric (ABC7E)
  Boilerless Combi holds 7 (18"x26") or 14 (12"x20") pans
- Engineered and assembled with pride in Louisville, Kentucky