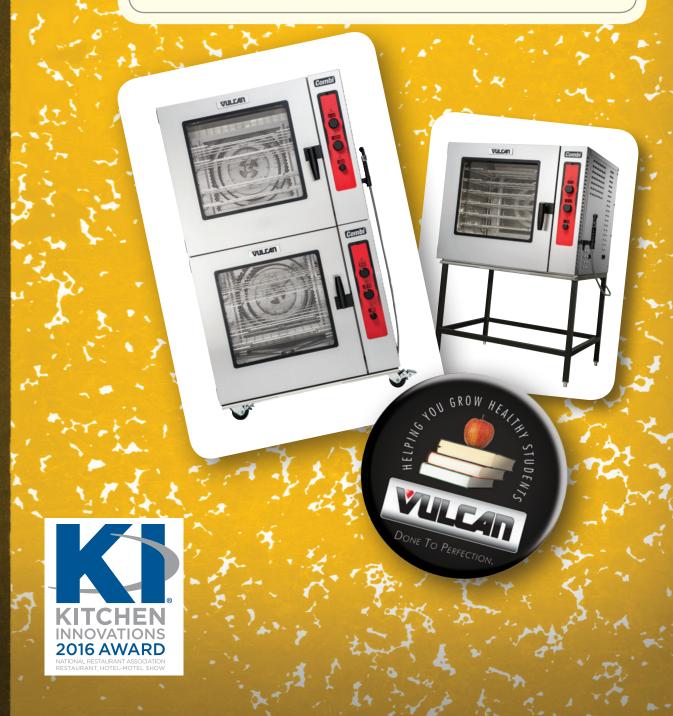

## VUL(AN AB( (OMBI OVEN/STEAMER

Vulcan's ABC Combi has all the cooking capabilities you need to serve nutritious school meals, from roasting and baking to steaming and rethermalizing. And with no programming required, you can train staff in minutes. It's the one piece of equipment no school kitchen should be without.

- Totally easy—just set the temperature and time
- Patent-pending humidity level control automatically adjusts
- Exclusive Precision Humidity Control ensures accurate humidity and repeatable results
- Simple, intuitive operation with only 3 knobs
- With 7 levels, each Gas (ABC7G) and Electric (ABC7E)
  Boilerless Combi holds 7 (18"x26") or 14 (12"x20") pans
- Engineered and assembled with pride in Louisville, Kentucky