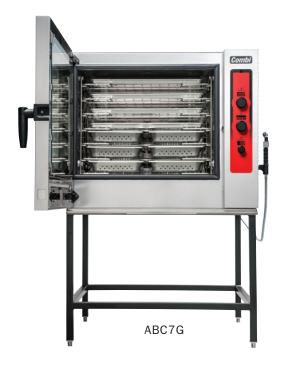

## VUL(AN AB( (OMBI OVEN/STEAMER

Vulcan's ABC Combi has all the cooking capabilities you need to serve nutritious school meals, from roasting and baking to steaming and rethermalizing. And with no programming required, you can train staff in minutes. It's the one piece of equipment no school kitchen should be without.

- Totally easy—just set the temperature and time
- Patent-pending humidity level control automatically adjusts
- Exclusive Precision Humidity Control ensures accurate humidity and repeatable results
- Simple, intuitive operation with only 3 knobs
- With 7 levels, each Gas (ABC7G) and Electric (ABC7E)
  Boilerless Combi holds 7 (18"x26") or 14 (12"x20") pans
- Engineered and assembled with pride in Louisville, Kentucky